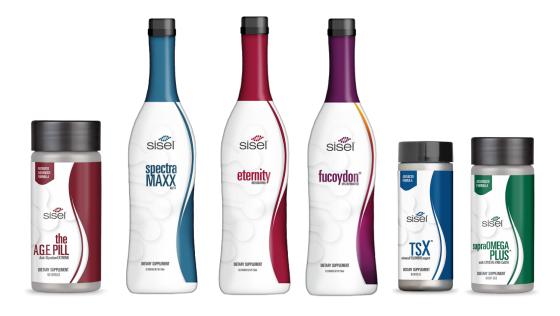

# **COMPLETE AGE REVERSAL PACK**

- 1. A.G.E. Pill
- 2. Triangle of Life (SpectraMaxx, FuyCoyDon and Eternity).
- 3. SupraOmega HEART & BRAIN FOOD. Contains D3, Essential Fatty Acids 3,5, 6, 7 and 9 plus CoQ10.
- 4. TSX Telomere Support for your DNA